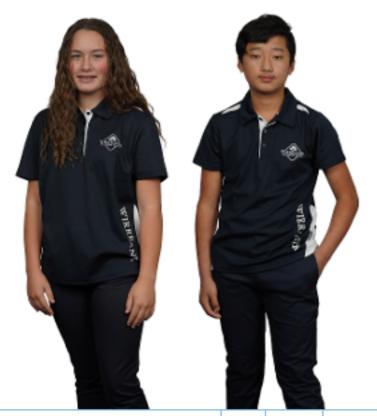

## Wirreanda Secondary School Uniform

Wirreanda Secondary School has a uniform that students are expected to wear at all times.

| Item                      | Price | Qty | Size |
|---------------------------|-------|-----|------|
| Slim Fit Polo             | \$ 35 |     |      |
| Standard Polo             | \$ 35 |     |      |
| Dickies Straight Leg Pant | \$ 64 |     |      |