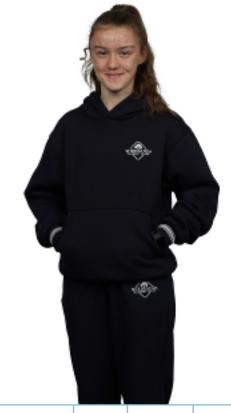

| Item                | Price | Qty | Size |
|---------------------|-------|-----|------|
| Knitted<br>Cardigan | \$ 57 |     |      |
| Dress               | \$ 56 |     |      |

| Item                    | Price | Qty | Size |
|-------------------------|-------|-----|------|
| Hooded<br>Fleece Jumper | \$ 62 |     |      |
| Fleece<br>Track Pant    | \$ 35 |     |      |